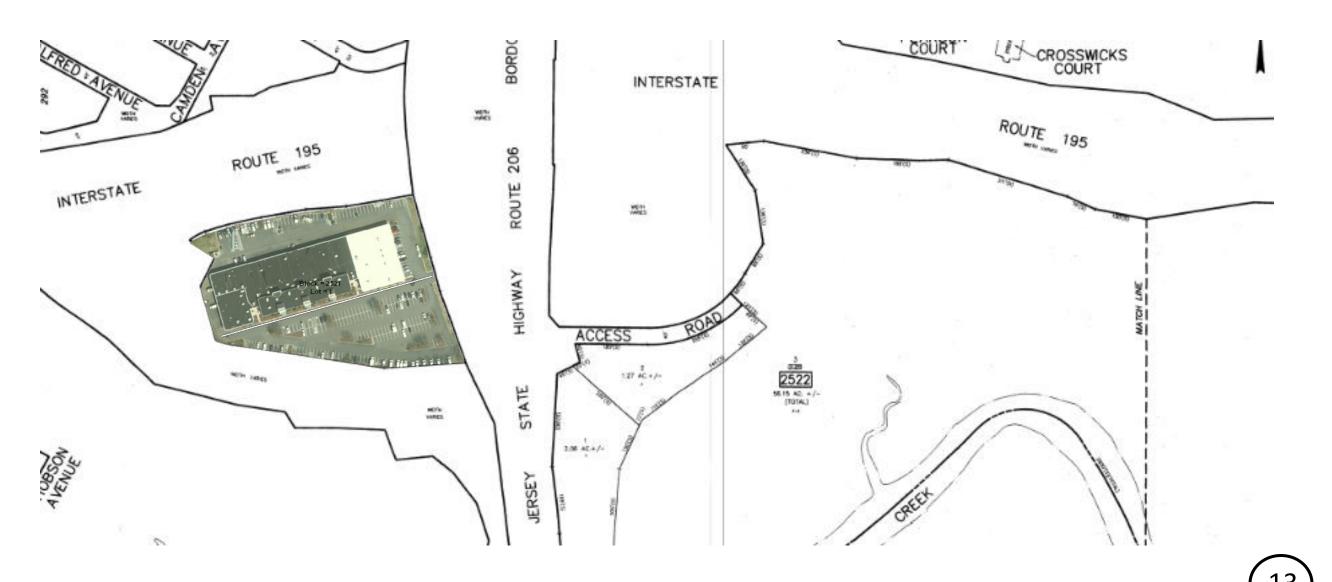

Whitehorse Commercial Park MAP # 013

1/7/2022 Revised

| JRR |  |
|-----|--|
|     |  |

|                                                  |                         |       |             | CURRENT                     |               |                     |
|--------------------------------------------------|-------------------------|-------|-------------|-----------------------------|---------------|---------------------|
| LOCATION AND DESCRIPTION                         | ZONING                  | ACRES | BLOCK & LOT | INFORMATION                 | R.E TAXES     | MISC. AVAILABLE     |
| Hamilton Township, Mercer County                 | НС                      |       |             |                             |               | X_TITLE INSURANCE   |
| 127 Route 206 South                              | Principal Building:     |       |             |                             |               |                     |
|                                                  | Lot Area: 20,000 sq. ft | 4.80  | B 2521      | Owner: PRL Whitehorse LLC & | \$ 169,861.99 | X_PERIMETER SURVEY  |
| 72658 sq. ft mixed use commercial building with  | Lot Frontage: 125 ft    |       | L 1         | TRC Whitehorse LLC          |               |                     |
| 28 tenants.                                      | Lot width: 125 ft       |       |             |                             |               | _TOPO SURVEY        |
| Close proximity to I195/295; 65 mi. from NYC and | Lot depth: 150 ft       |       |             |                             |               |                     |
| 36 mi. from Philadelphia                         | Side yard: 20 ft        |       |             |                             |               | X_ARIEL PHOTO       |
|                                                  | Front yard: 60 ft       |       |             |                             |               |                     |
| Purchased October 2006                           | Rear yard: 40 ft        |       |             |                             |               | _SKETCH PLATS       |
|                                                  |                         |       |             |                             |               | _SOIL & PERC. TESTS |
|                                                  |                         |       |             |                             |               | _SUBDIVISION MAPS   |
|                                                  |                         |       |             |                             |               | _SOIL SURVEY        |
|                                                  |                         |       |             |                             |               |                     |